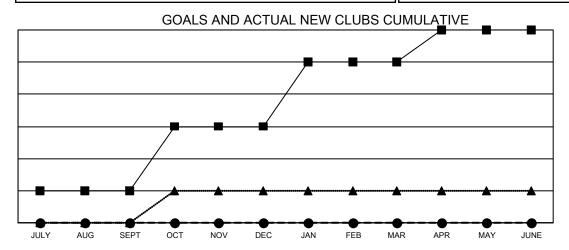

## Multiple District 6

**LOCATION: COLORADO** 

| Clubs                 |               |           |               |  |  |
|-----------------------|---------------|-----------|---------------|--|--|
| RESULTS FOR 2022-2023 |               |           |               |  |  |
| QUARTER               | NEW CLUB GOAL | NEW CLUBS | DROPPED CLUBS |  |  |
| JULY/AUG/SEPT         | 1             | 0         | 0             |  |  |
| OCT/NOV/DEC           | 2             | 0         | 0             |  |  |
| JAN/FEB/MAR           | 2             | 0         | 0             |  |  |
| APR/MAY/JUNE          | 1             | 0         | 0             |  |  |

- CURRENT YEAR GOALS FOR NEW CLUBS

- ■ - CURRENT YEAR ACTUAL NEW CLUBS

- ▲ - LAST YEAR ACTUAL NEW CLUBS