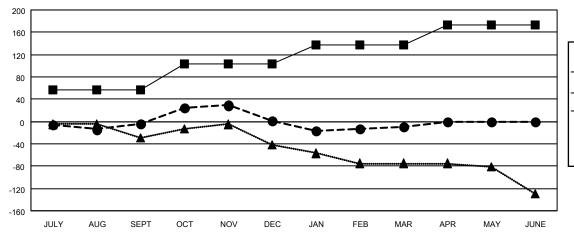

| Members     |                       |            |                         |                           |  |  |  |
|-------------|-----------------------|------------|-------------------------|---------------------------|--|--|--|
|             | RESULTS FOR 2022-2023 |            |                         |                           |  |  |  |
| QUARTER     |                       | GROWTH NET | MEMBER GROWTH<br>ACTUAL | DROPPED<br>MEMBERS ACTUAL |  |  |  |
| JULY/AUG/SE |                       | 57         | 68                      | (including transfers) 66  |  |  |  |
| OCT/NOV/DE  | С                     | 46         | 113                     | 97                        |  |  |  |
| JAN/FEB/MAF | ₹                     | 35         | 76                      | 80                        |  |  |  |
| APR/MAY/JUI | NE                    | 35         | 0                       | 0                         |  |  |  |

## GOALS AND ACTUAL MEMBERS CUMULATIVE

| _ | MEMBER | <b>GROWTH</b> | NET | GOAL |
|---|--------|---------------|-----|------|

- MEMBER GROWTH ACTUAL

▲ - LAST YEAR MEMBERSHIP ACTUAL

| DROPPED CLUBS: 0 |     | 66 CLUBS OF 111 ADDED 1 OR | GENDER DISTRIBUTION        |                |
|------------------|-----|----------------------------|----------------------------|----------------|
|                  |     | MORE NEW MEMBERS           | MALE                       | 1,514 (59.56%) |
|                  |     |                            | FEMALE                     | 1,028 (40.44%) |
| DROPPED MEMBERS  |     |                            | NON BINARY                 | 0 (0.00%)      |
| DECEASED         | 48  |                            | PREFER NOT TO ANSWER       | 0 (0.00%)      |
| CLUB CANCELLED   | 0   |                            | TOTAL FAMILY LINIT MEMBERS | 588            |
| OTHER            | 195 | CLICK HERE FOR CUMULATIVE  | TOTAL FAMILY UNIT MEMBERS  | 300            |
| TOTAL            | 243 | MEMBERSHIP DATA            | FAMILY MEMBERS PAYING HAL  | F 305          |